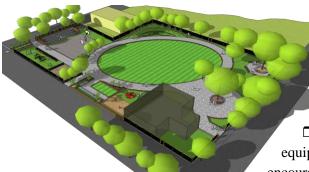

## FITNESS THEME PARK @ KASABA

**Basketball Practice Court**- Practice Court is one of the names for a multi-sport athletic space, typically constructed outdoors

□ Stepped Seating- Stairways provide access to the horizontal rows of seats, often with every other step gaining access to a row of benches

**Open Air Gym-** The growing amount of outdoor fitness equipment (OFE) placed in parks in many countries has the intent of encouraging physical activity among aging populations.

- □ **Playground** an outdoor area where children can play that usually includes special equipment (such as swings and slides): a place where people go to do enjoyable things.
- □ **Hedges** A hedge or hedgerow is a line of closely spaced shrubs and/or tree species, planted and trained to form a barrier or to mark the boundary of an area, such as between neighbouring properties.
- □ **Kids Play Area** Playing outside helps children to develop their learning abilities. As well as this, outdoor learning encourages children to think of learning is an ongoing process instead of just something done in the classroom.